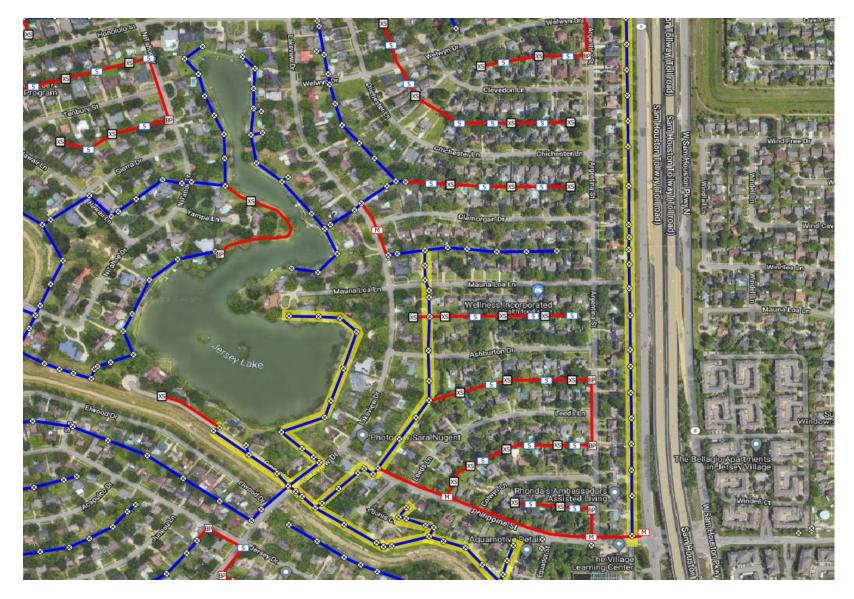

#### **Aerial Construction**

- Aerial Construction including tree trimming, setting anchors, and installing steel messenger cable continues
- As the steel messenger is placed, crews will begin placing fiber along the routes constructed over last few days
- Front Easement:
  - Senate Ave between Congo Ln & Jersey Dr
  - Lakeview Dr between
    Jersey Dr & Philippine St
- Rear Easement of:
  - Jersey Dr & Elwood Dr
  - Lakeview Dr & Zilonis Ct
  - Lakeview Dr & Leeds Ln

#### **Aerial Construction**

- Aerial Construction including tree trimming, setting anchors, and installing steel messenger cable
- Rear Easement of:
  - Argentina St & Sam Houston Tollway
  - Lakeview Dr
  - Zilonis Dr
  - Philippine St
  - Ecuador St
- Front Easement
  - Ginger Ln