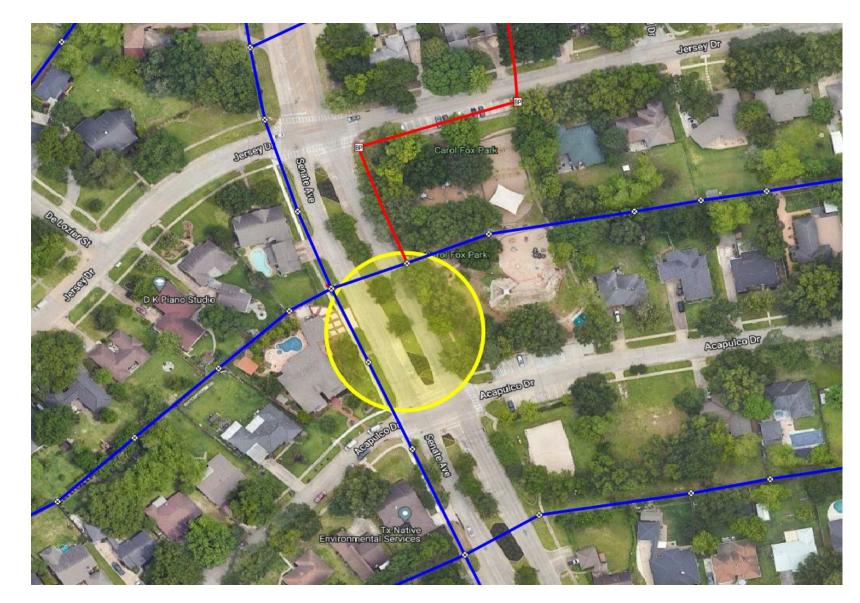

#### **Cabinet Construction**

- Fiber Electronics Cabinet to be installed in ROW along Senate Ave Between Jersey Dr and Acapulco Dr
- All Excavation is complete