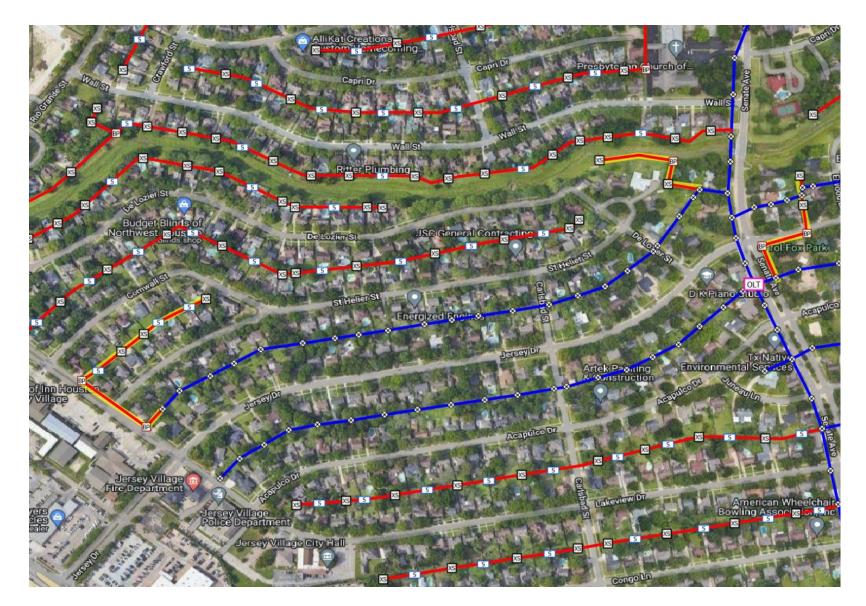

- Boring, placing conduit, setting handholes, pulling fiber
- Rear Easements:
  - North side of DeLozier St
  - South side of Wall St
  - Rio Grande St

- Boring, placing conduit, setting handholes, pulling fiber
- Rear Easements:
  - St Helier St & Cornwall St
  - St Helier & Jersey Dr
  - St. John Ct
  - Elwood Dr & Senate Ave
- Front Easement
  - Rio Grande St
  - Jersey Dr
  - Senate Ave