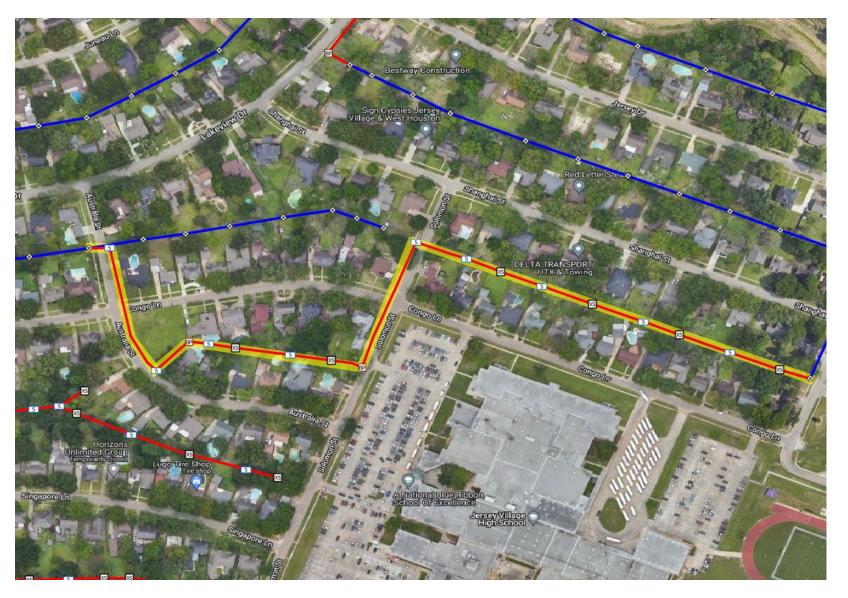

- Boring, placing conduit, setting handholes, pulling fiber
- Rear easement of Lakeview Dr & Acapulco Dr
- Rear Easement of Juneau Ln & Lakeview Dr
- Rear Easement of Lakeview Dr & Congo Ln

- Boring, placing conduit, setting handholes, pulling fiber
- Front easement of Australia St between Lakeview & Solomon
- Front easement of Solomon St between Australia and Shanghai
- Rear Easement of Congo Ln & Australia St
- Rear Easement of Shanghai St & Congo Ln