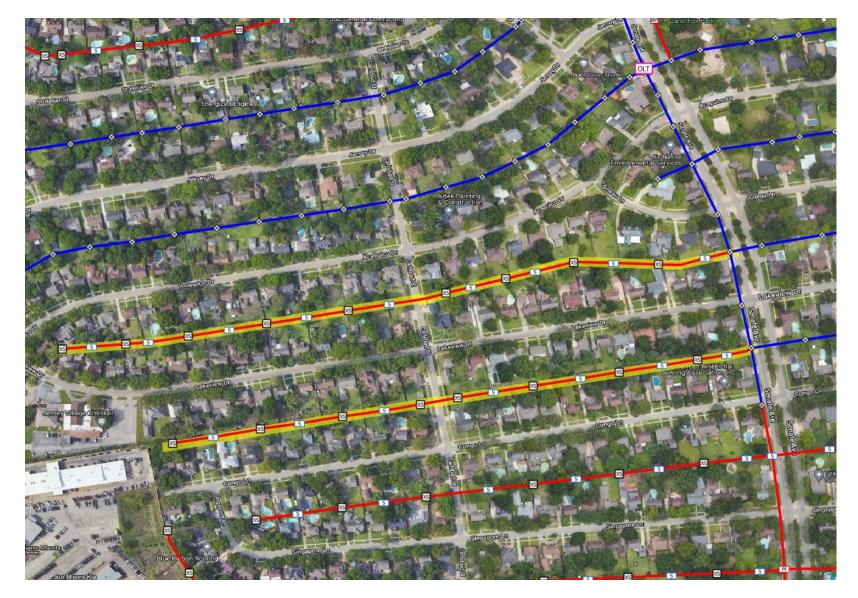

- Boring, placing conduit, setting handholes, pulling fiber
- Rear easement of Lakeview Dr & Acapulco Dr
- Rear Easement of Juneau Ln & Lakeview Dr
- Rear Easement of Lakeview Dr & Congo Ln

- Boring, placing conduit, setting handholes, pulling fiber
- Front easement of Australia St between Lakeview & Solomon
- Front easement of Solomon St between Australia and Shanghai
- Rear Easement of Congo Ln & Australia St
- Rear Easement of Shanghai St & Congo Ln