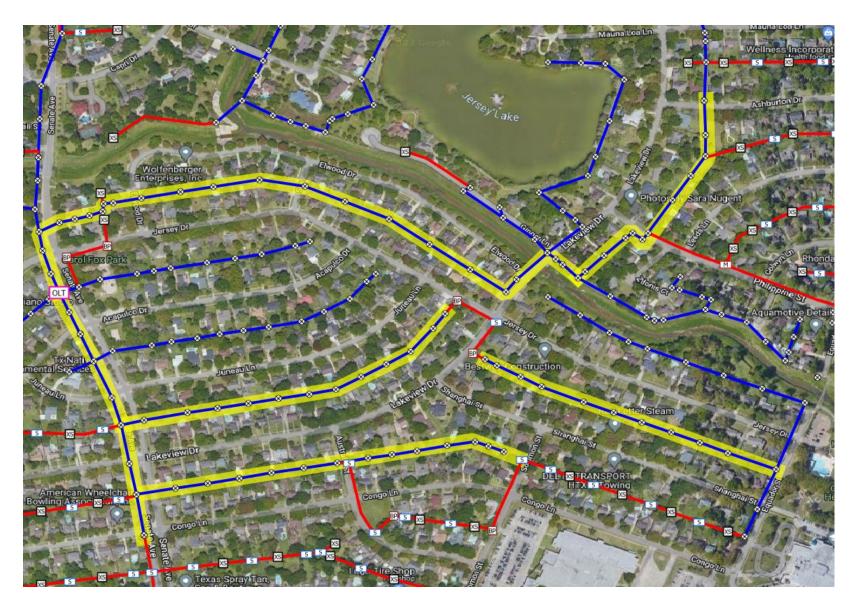

- Boring, placing conduit, setting handholes, pulling fiber
- Rear easement of Lakeview Dr & Acapulco Dr
- Rear Easement of Juneau Ln & Lakeview Dr
- Rear Easement of Lakeview Dr & Congo Ln

- Boring, placing conduit, setting handholes, pulling fiber
- Front easement of Australia St between Lakeview & Solomon
- Front easement of Solomon St between Australia and Shanghai
- Rear Easement of Congo Ln & Australia St
- Rear Easement of Shanghai St & Congo Ln

#### **Aerial Construction**

- Aerial Construction including tree trimming, setting anchors, and installing steel messenger cable continues
- As the steel messenger is placed, crews will begin placing fiber along the routes constructed over last few days
- Front Easement:
  - Senate Ave between Congo Ln & Jersey Dr
  - Lakeview Dr between
    Jersey Dr & Philippine St
- Rear Easement of:
  - Jersey Dr & Elwood Dr
  - Lakeview Dr & Zilonis Ct
  - Lakeview Dr & Leeds Ln