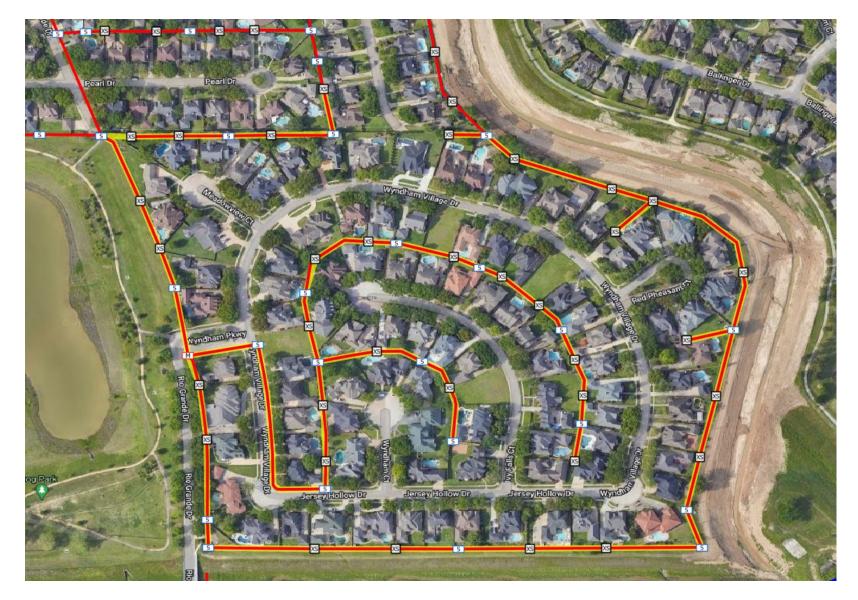

Jersey Village 3 Day Plan 11-08-2023

- Boring, placing conduit, setting handholes, pulling fiber
- Rear Easements:
  - Ivy Falls Ct
  - Jersey Hollow Dr
  - Meadowview Ct
  - Red Pheasant Ct
  - Wyndham Ct
  - Wyndham Village Dr